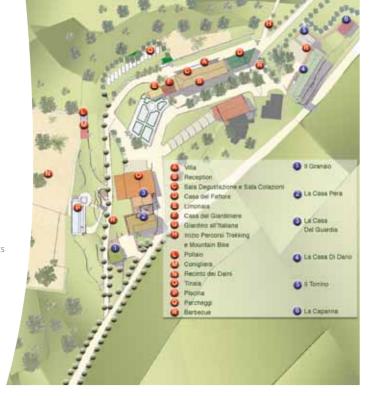

In campagna non manca niente

Everything you need

Reception Reception Piscina a sfioro con ombrelloni, lettini e sdraio Infinity pool with beach umbrellas. sun beds and deck-chairs Area in comune attrezzata per barbecue Common barbeque area Prenotazione ristoranti, musei e servizio Concierge service for restaurant and di Conciergerie museum bookings Parcheggio privato (non custodito) Private parking (unsupervised) Degustazione dei prodotti della fattoria Tastings of locally produced farm products (in high season and upon request) (nei periodi di alta stagione o su richiesta) Area relax vicino alla piscina arredata Relax area next to the pool Ping pong Ping pong Internet point e Wi-Fi Internet point and Wi-Fi Noleggio biciclette Bike rental