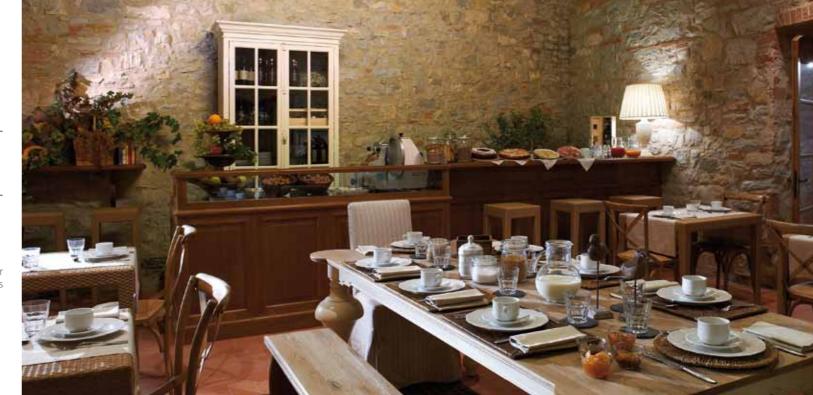

### Spazio al palato Indulge your Taste

The old cellars house the Breakfast Room for guests staying at the Manor rooms. Upon request guests staying in the apartments can have breakfast there too.

Firenze