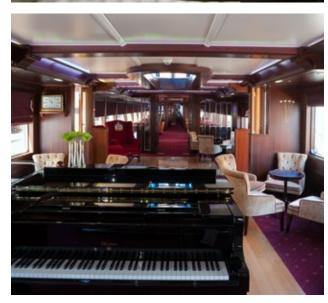

### THE SHIP Royal Barge

DouroAzul's Luxury Barge Cruises sets the standard for the highest quality, intimate barge cruising on Northern Portugal's Douro River.

The Spirit of Chartwell, recently restored and redecorated for, and used by, Her Majesty The Queen's Diamond Jubilee, affords select travelers an experience worthy of its Royal Heritage.

This thirty passenger vessel provides the finest imported interior furnishings and delivers classic elegance in a comfortable and stately ambiance. This barge design was inspired by the luxury train Orient Express, which traveled on the Côte d' Azur untill May 1939. Now, all set to receive guest with all the quality and luxury, maintains several decorative details originally chosen by the royal family. A cruise on board the royal barge will be an Amazing Experience.

### U N F O R G E T T A B L E MOMENTS and a dedicate crew

The Spirit of Chartwell provides a intimate onboard environment, designed to allow guests to enjoy one another's company along with the serenity of the unique landscape of terraced vineyards granite cliffs and scattered medieval