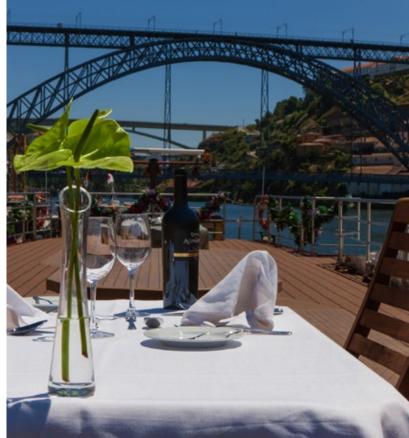

### THE SHIP Royal Barge

DouroAzul's Luxury Barge Cruises sets the standard for the highest quality, intimate barge cruising on Northern Portugal's Douro River.

The Spirit of Chartwell, recently restored and redecorated for, and used by, Her Majesty The Queen's Diamond Jubilee, affords select travelers an experience worthy of its Royal Heritage.

This thirty passenger vessel provides the finest imported interior furnishings and delivers classic elegance in a comfortable and stately ambiance. This barge design was inspired by the luxury train Orient Express, which traveled on the Côte d' Azur untill May 1939. Now, all set to receive guest with all the quality and luxury, maintains several decorative details originally chosen by the royal family. A cruise on board the royal barge will be an Amazing Experience.

### U N F O R G E T T A B L E MOMENTS and a dedicate crew

The Spirit of Chartwell provides a intimate onboard environment, designed to allow guests to enjoy one another's company along with the serenity of the unique landscape of terraced vineyards granite cliffs and scattered medieval