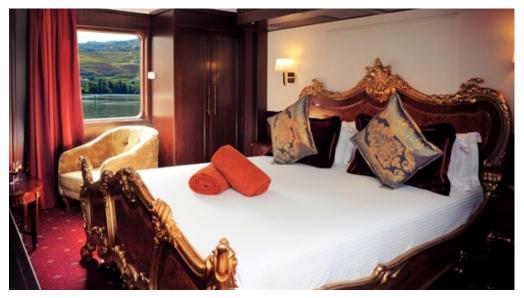

### THE SHIP Royal Barge

DouroAzul's Luxury Barge Cruises sets the standard for the highest quality, intimate barge cruising on Northern Portugal's Douro River.

The Spirit of Chartwell, recently restored and redecorated for, and used by, Her Majesty The Queen's Diamond Jubilee, affords select travelers an experience worthy of its Royal Heritage.

This thirty passenger vessel provides the finest imported interior furnishings and delivers classic elegance in a comfortable and stately ambiance. This barge design was inspired by the luxury train Orient Express, which traveled on the Côte d' Azur untill May 1939. Now, all set to receive guest with all the quality and luxury, maintains several decorative details originally chosen by the royal family. A cruise on board the royal barge will be an Amazing Experience.

### U N F O R G E T T A B L E MOMENTS and a dedicate crew

The Spirit of Chartwell provides a intimate onboard environment, designed to allow guests to enjoy one another's company along with the serenity of the unique landscape of terraced vineyards granite cliffs and scattered medieval