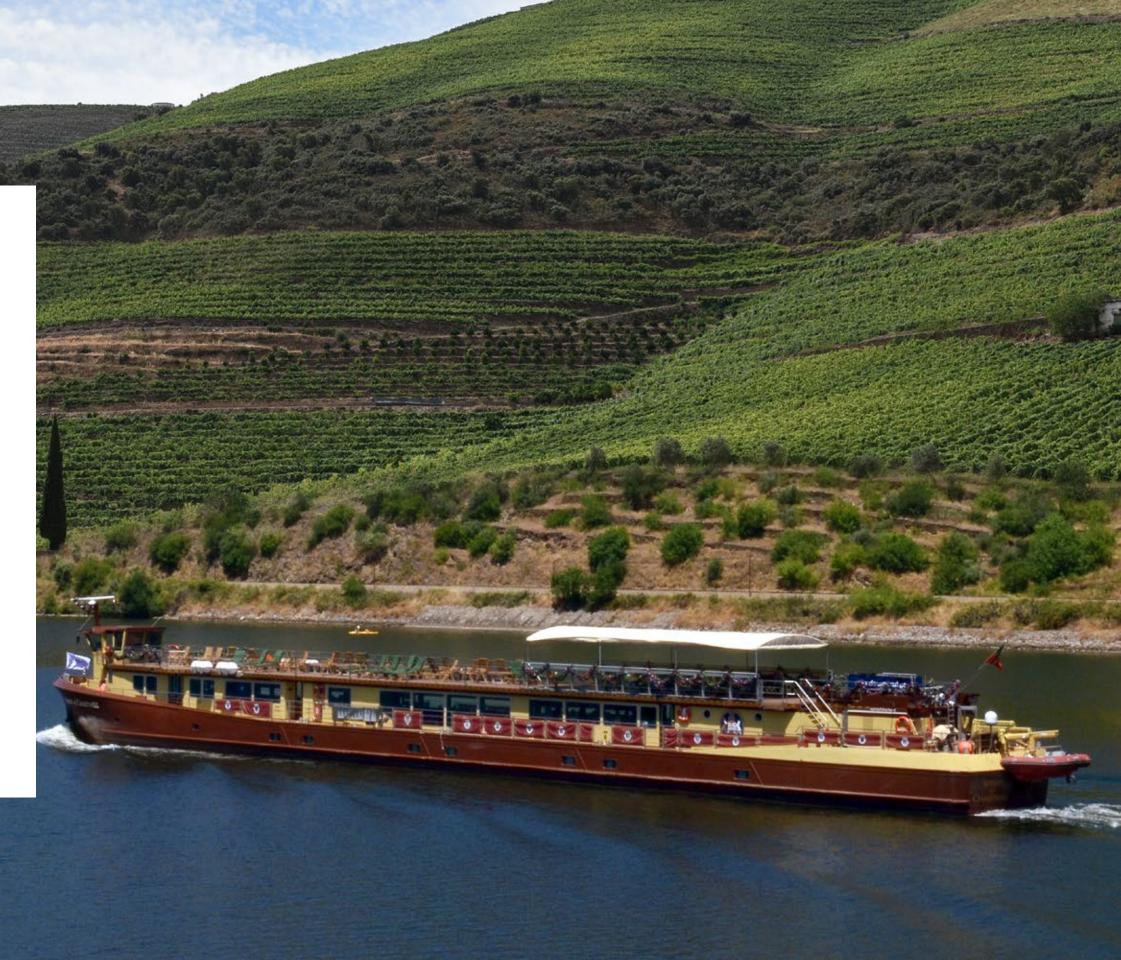

### THE SHIP Royal Barge

DouroAzul's Luxury Barge Cruises sets the standard for the highest quality, intimate barge cruising on Northern Portugal's Douro River.

The Spirit of Chartwell, recently restored and redecorated for, and used by, Her Majesty The Queen's Diamond Jubilee, affords select travelers an experience worthy of its Royal Heritage.

This thirty passenger vessel provides the finest imported interior furnishings and delivers classic elegance in a comfortable and stately ambiance. This barge design was inspired by the luxury train Orient Express, which traveled on the Côte d' Azur untill May 1939. Now, all set to receive guest with all the quality and luxury, maintains several decorative details originally chosen by the royal family. A cruise on board the royal barge will be an Amazing Experience.