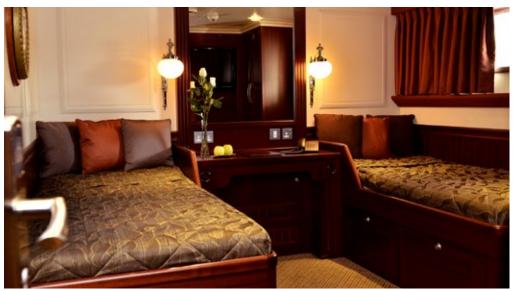

This thirty passenger vessel provides the finest imported interior furnishings and delivers classic elegance in a comfortable and stately ambiance. This barge design was inspired by the luxury train Orient Express, which traveled on the Côte d' Azur untill May 1939. Now, all set to receive guest with all the quality and luxury, maintains several decorative details originally chosen by the royal family. A cruise on board the royal barge will be an Amazing Experience.

### U N F O R G E T T A B L E MOMENTS and a dedicate crew

The Spirit of Chartwell provides a intimate onboard environment, designed to allow guests to enjoy one another's company along with the serenity of the unique landscape of terraced vineyards granite cliffs and scattered medieval