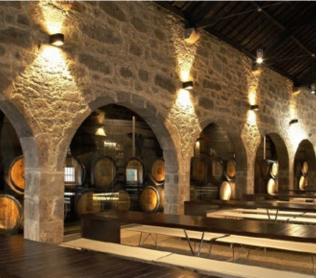

# TAYLOR MADE SERVICES and the best flavours

A unique environment where every need is predicted and promptly attended during the calm passage through the magestic Douro River Valley.

The Spirit Of Shartwell includes a variety of traditional Portuguese and Continental cuisine equaling the country's best. Each course is paired with the perfect selection of wines to accent na unforgettable dinning Experience. No Trip to Douro is an unforgettable without enjoying its fine wines as part of all the meals. However many guests, may also wish to choose a superior bottle from the cellar. The vessel' selection reflect the full range of Portuguese wines and the sommelier will assist guests in choosing the best vintages to suit their desires. During the voyage there will be a host of opportunities to sample a wide variety of the region's and country's premier labels.