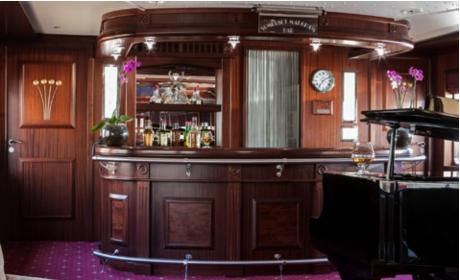

This thirty passenger vessel provides the finest imported interior furnishings and delivers classic elegance in a comfortable and stately ambiance. This barge design was inspired by the luxury train Orient Express, which traveled on the Côte d' Azur untill May 1939. Now, all set to receive guest with all the quality and luxury, maintains several decorative details originally chosen by the royal family. A cruise on board the royal barge will be an Amazing Experience.

# SPECIAL EVENTS in a cosy and luxurius ship

Spirit of Chartwell is perfect to celebrate special events, in a cosy and luxurius environment.

Spirit of Chartwell's more intimate size and smaller passenger capacity, many special groups prefer to fully charter the vessel for a more select experience. Private groups can always customize any aspect of their voyage to better suit their particular cruising wishes.