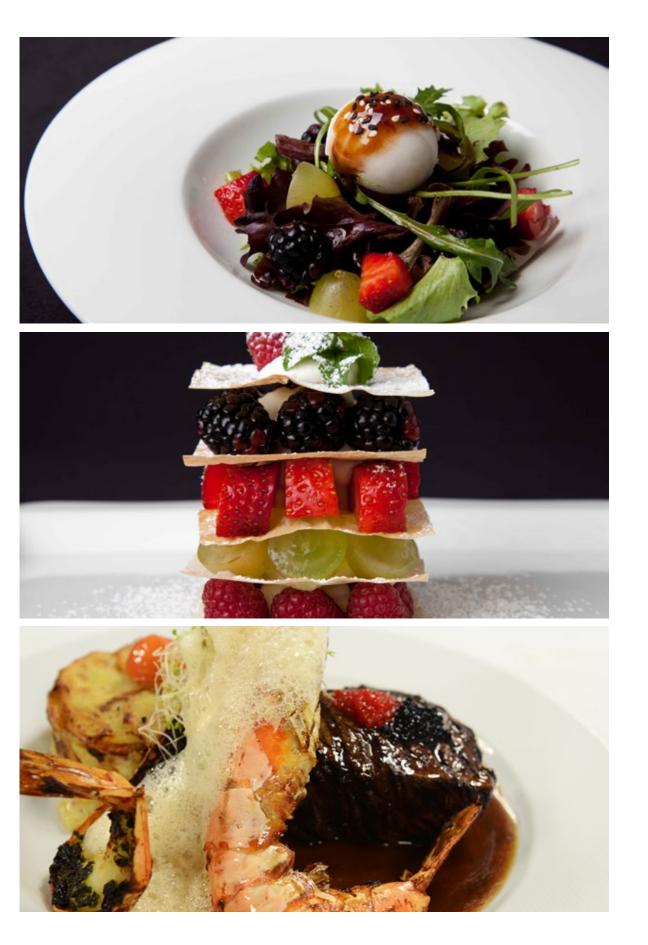

# TAYLOR MADE SERVICES and the best flavours

A unique environment where every need is predicted and promptly attended during the calm passage through the magestic Douro River Valley.

The Spirit Of Shartwell includes a variety of traditional Portuguese and Continental cuisine equaling the country's best. Each course is paired with the perfect selection of wines to accent na unforgettable dinning Experience. No Trip to Douro is an unforgettable without enjoying its fine wines as part of all the meals. However many guests, may also wish to choose a superior bottle from the cellar. The vessel' selection reflect the full range of Portuguese wines and the sommelier will assist guests in choosing the best vintages to suit their desires. During the voyage there will be a host of opportunities to sample a wide variety of the region's and country's premier labels.