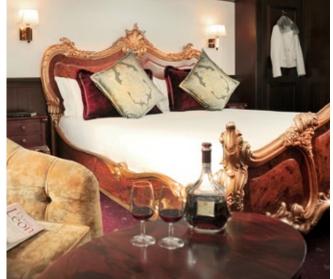

This thirty passenger vessel provides the finest imported interior furnishings and delivers classic elegance in a comfortable and stately ambiance. This barge design was inspired by the luxury train Orient Express, which traveled on the Côte d' Azur untill May 1939. Now, all set to receive guest with all the quality and luxury, maintains several decorative details originally chosen by the royal family. A cruise on board the royal barge will be an Amazing Experience.

# SPECIAL EVENTS in a cosy and luxurius ship

Spirit of Chartwell is perfect to celebrate special events, in a cosy and luxurius environment.

Spirit of Chartwell's more intimate size and smaller passenger capacity, many special groups prefer to fully charter the vessel for a more select experience. Private groups can always customize any aspect of their voyage to better suit their particular cruising wishes.