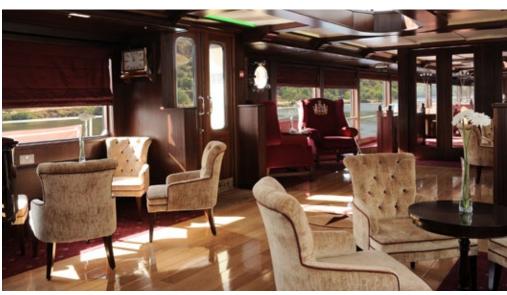

This thirty passenger vessel provides the finest imported interior furnishings and delivers classic elegance in a comfortable and stately ambiance. This barge design was inspired by the luxury train Orient Express, which traveled on the Côte d' Azur untill May 1939. Now, all set to receive guest with all the quality and luxury, maintains several decorative details originally chosen by the royal family. A cruise on board the royal barge will be an Amazing Experience.

This tranquil environment is enhanced by the vessel's highly trained and attentive staff.

The personalized sevice and proximity of the staff creates an elegant, private club-like atmosphere for experienced travelers and a traditional portuguese hospitality.