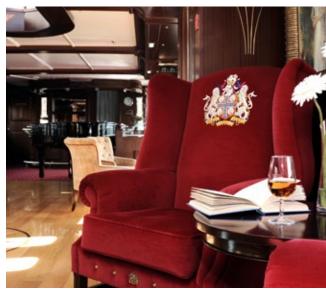

This thirty passenger vessel provides the finest imported interior furnishings and delivers classic elegance in a comfortable and stately ambiance. This barge design was inspired by the luxury train Orient Express, which traveled on the Côte d' Azur untill May 1939. Now, all set to receive guest with all the quality and luxury, maintains several decorative details originally chosen by the royal family. A cruise on board the royal barge will be an Amazing Experience.

This tranquil environment is enhanced by the vessel's highly trained and attentive staff.

The personalized sevice and proximity of the staff creates an elegant, private club-like atmosphere for experienced travelers and a traditional portuguese hospitality.

# SPECIAL EVENTS in a cosy and luxurius ship

Spirit of Chartwell is perfect to celebrate special events, in a cosy and luxurius environment.

Spirit of Chartwell's more intimate size and smaller passenger capacity, many special groups prefer to fully charter the vessel for a more select experience. Private groups can always customize any aspect of their voyage to better suit their particular cruising wishes.